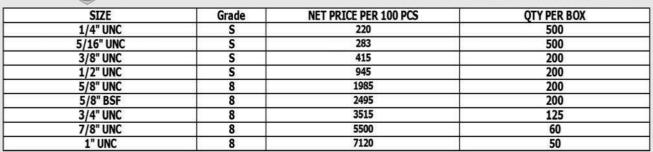

# HIGH TENSILE FASTENERS STANDARD INDUSTRIAL PRODUCTS

|              |          |          |           |          |                | TH           | READ SIZ       | ZE CO | MPAR  | ISON          |             |        |       |              |        |              |
|--------------|----------|----------|-----------|----------|----------------|--------------|----------------|-------|-------|---------------|-------------|--------|-------|--------------|--------|--------------|
|              | М        | ETRIC    | PROD      | UCTS     |                |              | UNIFIED        | INC   | H PRO | DUCTS         | В           | .s.inc | CH PE | RODUC        | TS     |              |
| SIZE         | THRE     | WHO SHOP | TCH & T   | WINESES. | Majo           | r Dia.       | SIZE           | T.I   | P.I.  | Major<br>Dia. | SIZE        | T.P.   | .I.   | Major<br>Dia | T.P.I. | Major<br>Dia |
|              | PITCH    | T.P.I.   | PITCH     | T.P.I.   |                |              |                | UNC   | UNF   |               |             | BSW    | BSF   |              | ВА     |              |
|              | mm       |          | mm        |          | mm             | inch         |                |       |       | inch          |             |        |       | inch         |        | inch         |
| мз           | 0.50     | 51.00    | À.        |          | 3.00           | 0.118        | # 5            | 40    | 44    | 0.125         | 1/8         | 40     |       | 0.125        |        |              |
|              |          |          |           |          |                |              |                |       |       |               | 5BA         |        |       |              | 43.1   | 0.12         |
|              |          |          |           |          |                |              | # 6            | 32    | 40    | 0.138         | 4BA         |        |       |              | 38.5   | 0.14         |
| M4           | 0.70     | 36.00    |           |          | 4.00           | 0.157        | # 8            | 32    | 36    | 0.164         | ЗВА         |        |       |              | 34.8   | 0.16         |
| M5           | 0.80     | 32.00    |           |          | 5.00           | 0.197        | # 10           | 24    | 32    | 0.190         | 3/16"       | 24     | 32    | 0.187        |        |              |
|              |          | (        |           |          |                |              |                |       |       |               | 2BA         |        |       |              | 31.3   | 0.18         |
|              |          |          |           |          |                | v.           |                |       |       |               | 1BA         |        |       |              | 28.2   | 0.20         |
| M6           | 1.00     | 25.00    |           |          | 6.00           | 0.236        | 1/4"           | 20    | 28    | 0.250         | OBA         |        |       |              | 25.4   | 0.23         |
|              |          |          |           |          |                |              |                |       |       |               | 1/4"        | 20     |       | 0.250        |        |              |
| M8           | 1.25     | 20.00    | 1.00      | 25       | 8.00           | 0.315        | 5/16"          | 18    | 24    | 0.313         | 5/16"       | 18     | 22    | 0.313        |        |              |
| M10          | 1.50     | 17.00    | 1.25      | 20       | 10.00          | 0.394        | v.servewer.wks | 20785 | 15000 | 200200000     |             | 4035   |       | 25000000000  |        |              |
|              |          |          | 1.00      | 25       | 10.00          | 0.394        | 3/8"           | 16    | 24    | 0.375         | 3/8"        | 16     | 20    | 0.375        |        |              |
|              | Monte    |          | 200000000 | 297842   |                | ************ | 7/16"          | 14    | 20    | 0.438         |             |        |       |              |        |              |
| M12          | 1.75     | 14.50    |           | 17       | 12.00          | 0.472        |                |       |       |               |             |        |       |              |        |              |
| /N## #X      |          |          | 1.25      | 20       | 12.00          | 0.472        | 1/2"           | 13    | 20    | 0.500         | 1/2"        | 12     | 16    | 0.500        |        |              |
| (M14)        | 2.00     | 12.50    | 6500000   | 17       | 14.00          | 0.551        | E (0)          | 32    | 40    | 0.635         | E (0)       |        | .,    | 0.635        |        |              |
| M16          | 2.00     | 12.50    |           | 17       | 16.00          | 0.630        | 5/8"           | 11    | 18    | 0.625         | 5/8"        | 11     | 14    | 0.625        |        |              |
| (M18)<br>M20 | 2.50     | 10.00    | 100000000 | 17<br>17 | 18.00<br>20.00 | 0.709        | 3/4"           | 10    | 16    | 0.750         | 3/4"        | 10     | 12    | 0.750        |        |              |
| M20          | 2.50     | 10.00    | 250-300   | 17       | 22.00          | 0.767        | 7/8"           | 9     | 14    | 0.750         | 3/4<br>7/8" | 9      | 7.67  | 0.875        |        |              |
| M24          | 3.00     | 8.50     | 2.00      | 13       | 24.00          | 0.945        | 1"             | 8     | 12    | 1.000         | 1"          | 8      | 10    | 100 000 000  |        |              |
| 1127         | 3.00     | 0.50     | 2.00      | 13       | 24.00          | 0.945        | -              |       | 12    | 1.000         | -           |        | 10    | 1.000        |        |              |
| M27          | 3.00     | 8.50     |           |          | 3000           | 25000000     | 1.1/8"         | 7     | 12    | 1.125         | 1.1/8"      | 7      | 9     | 1.125        |        |              |
| M30          | 3.50     | 7.30     |           |          | 30.00          |              | 1.1/4"         | 7     | 12    | 1.250         | 1.1/4"      | 7      | _     |              | _      |              |
| M33          | 3.50     | 7.30     |           |          | 33.00          | 1.299        |                |       | 1     |               |             |        |       |              |        |              |
| M36          | 4.00     | 6.30     |           |          | 36.00          |              | 1.1/2"         | 6     | 12    | 1.500         | 1.1/2"      | 6      | 8     | 1.500        |        |              |
| M42          | Silveria | No.      |           |          |                |              | 1              |       |       | 1.500         | 1.1/2       | "      | ٦     | 1.500        |        |              |
| 1442         | 4.50     | 5.60     |           |          | 42.00          | 1.653        |                |       |       |               |             |        |       |              |        | S.           |